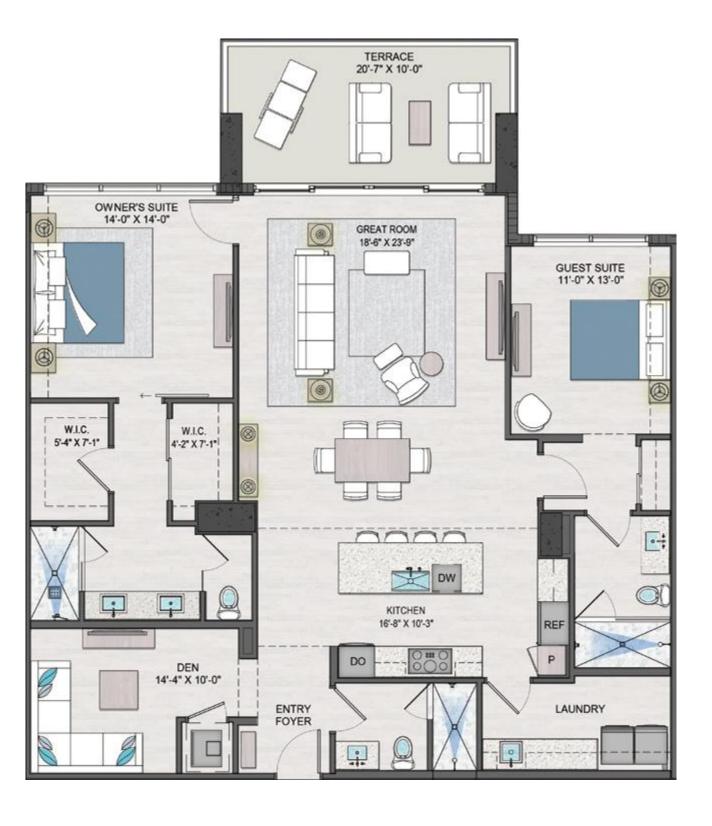

2 BEDROOMS
+ DEN
3 BATHROOMS
LIVING AREA: 1,828 SQ FT
TERRACES: 206 SQ FT

RESIDENCE

2,034 SQ FT

941.220.0828 | **BAYSO**.com

50 Central Avenue, Suite 110, Sarasota, FL 34236

RESIDENCE RESIDE

**KOLTER** 

ORAL REPRESENTATIONS CANNOT BE RELIED UPON AS CORRECTLY STATING REPRESENTATIONS OF THE SELLER. FOR CORRECT REPRESENTATIONS, MAKE REFERENCE TO THE BROCHURE AND TO THE DOCUMENTS REQUIRED BY SECTION 718.503, FLORIDA STATUTES, TO BE FURNISHED BY A SELLER TO A BUYER OR LESSEE. This project has been filed in the state of Florida and no other state. This is not an offer to sell or solicitation of offers to buy the condominium units in states where such offer or solicitation cannot be made. Prices and availability are subject to change at any time without notice. This is a limited time offer. Developer may withdraw offering at any time.