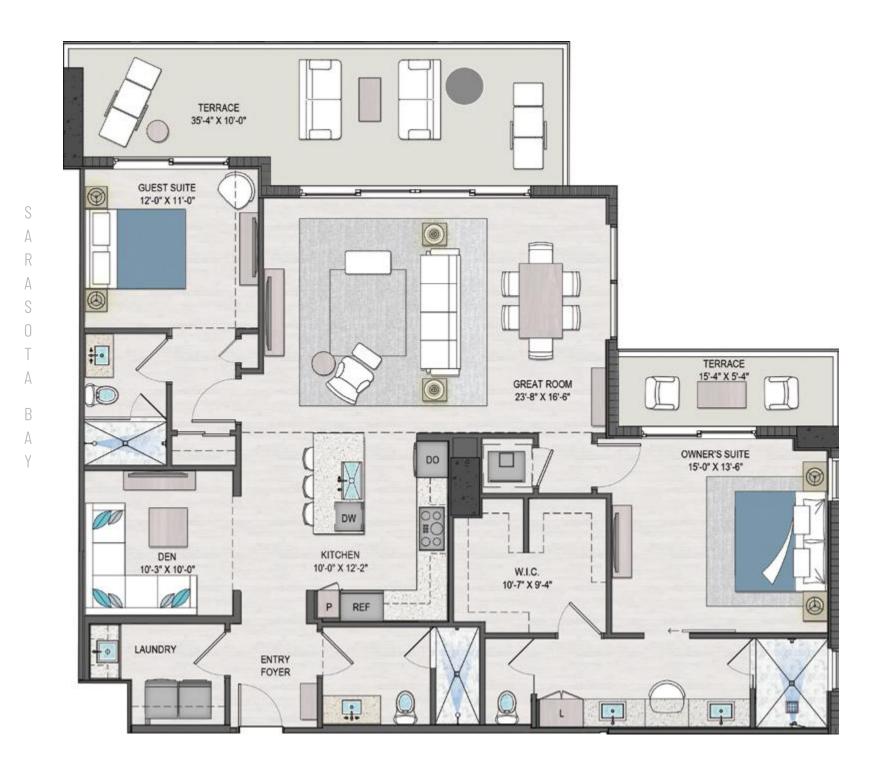

RESIDENCE

2 BEDROOMS

+ DEN

3 BATHROOMS

**403** SQ FT **2,164** SQ FT

941.220.0828 | BAYSO.com

50 Central Avenue, Suite 110, Sarasota, FL 34236

Premier Sotheby's

All dimensions are approximate. This floorplan is subject to change without notice. The seller reserves the absolute right, in its sole judgment and discretion, to substitute appliances, materials, fixtures and equipment of equal or greater quality or value for those specified. There are various methods of calculating the total square footage of a condominium unit, and depending on the method of calculation, the quoted square footage of a condominium unit may vary by more than a normal amount. The total condominium square footages as shown in this brochure are based on the "Architectural Method" of measurement and the exterior perimeter measurements of the condominium unit, which include exterior walls, interior columns, fifty percent of demising walls. The method for calculating residential square footage used in marketing materials is different than the method used for calculating residential square footage in the condominium documents. Please see the Declaration of Condominium for more information.