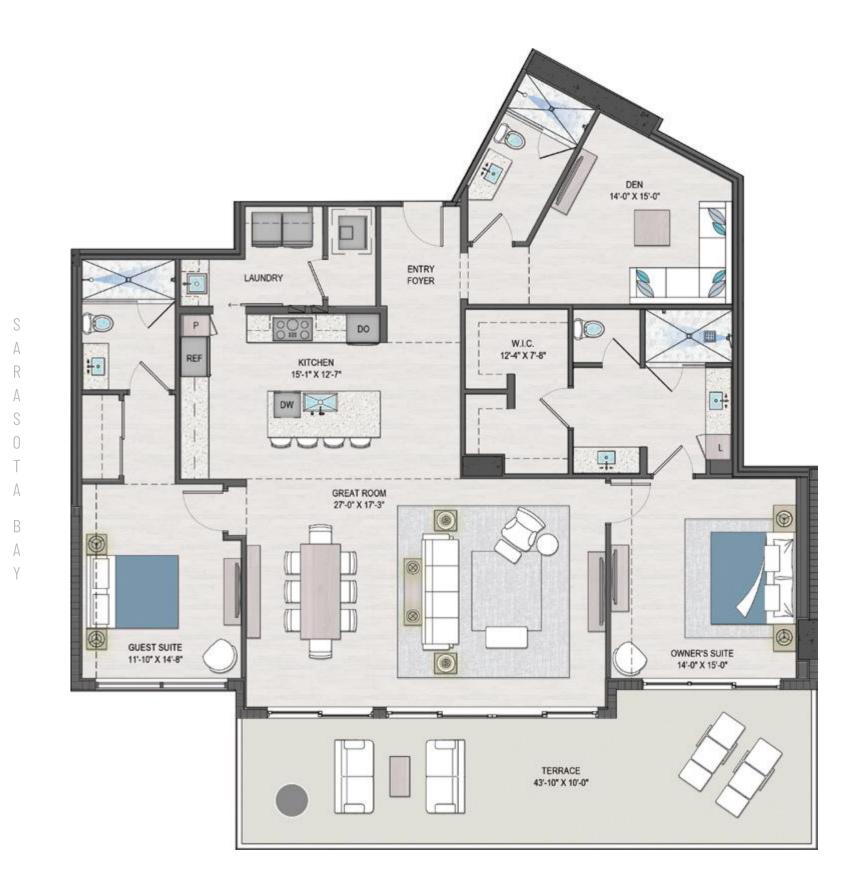

All dimensions are approximate. This floorplan is subject to change without notice. The seller reserves the absolute right, in its sole judgment and discretion, to substitute appliances, materials, fixtures and equipment of equal or greater quality or value for those specified. There are various methods of calculating the total square footage of a condominium unit, and depending on the method of calculation, the quoted square footage of a condominium unit, which include exterior was, fixtures and equipment of demising walls. The method for calculating residential square footage used in marketing materials is different than the method used for calculating residential square footage in the condominium documents. Please see the Declaration of Condominium for more information.