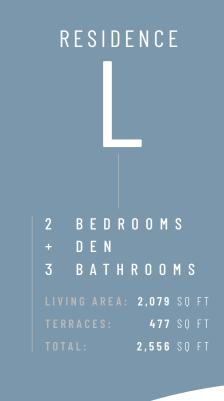

All dimensions are approximate. This floorplan is subject to change without notice. The seller reserves the absolute right, in its sole judgment and discretion, to substitute appliances, materials, fixtures and equipment of equal or greater quality or value for those specified. There are various methods of calculating the total square footage of a condominium unit, and depending on the method of calculation, the quoted square footage of a condominium unit, which include exterior was, fixtures and equipment of demising walls. The method for calculating residential square footage used in marketing materials is different than the method used for calculating residential square footage in the condominium documents. Please see the Declaration of Condominium for more information.