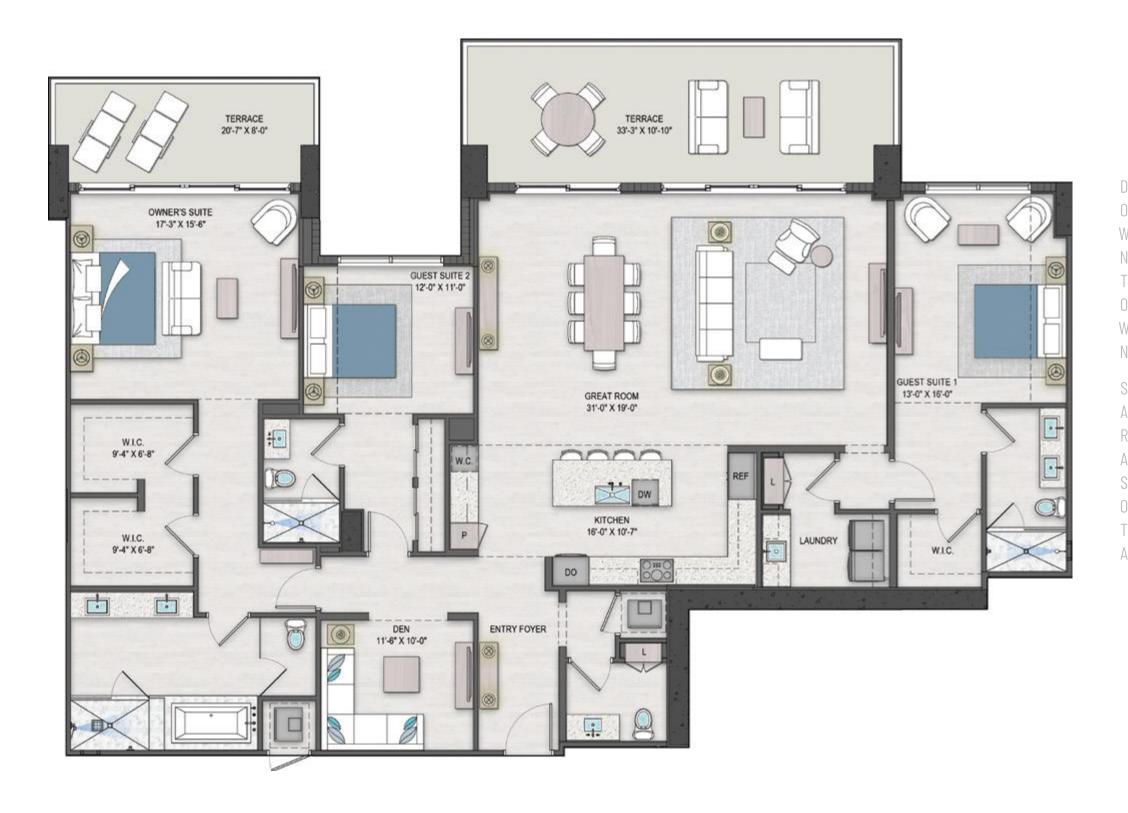

PENTHOUSE

3

3 B E D R O O M S

+ DEN

3.5 B A T H R O O M S

**LIVING AREA: 2,848** SQ FT **TERRACES: 525** SQ FT

TOTAL: 3,373 SQ

941.220.0828 | **BAYSO**.com