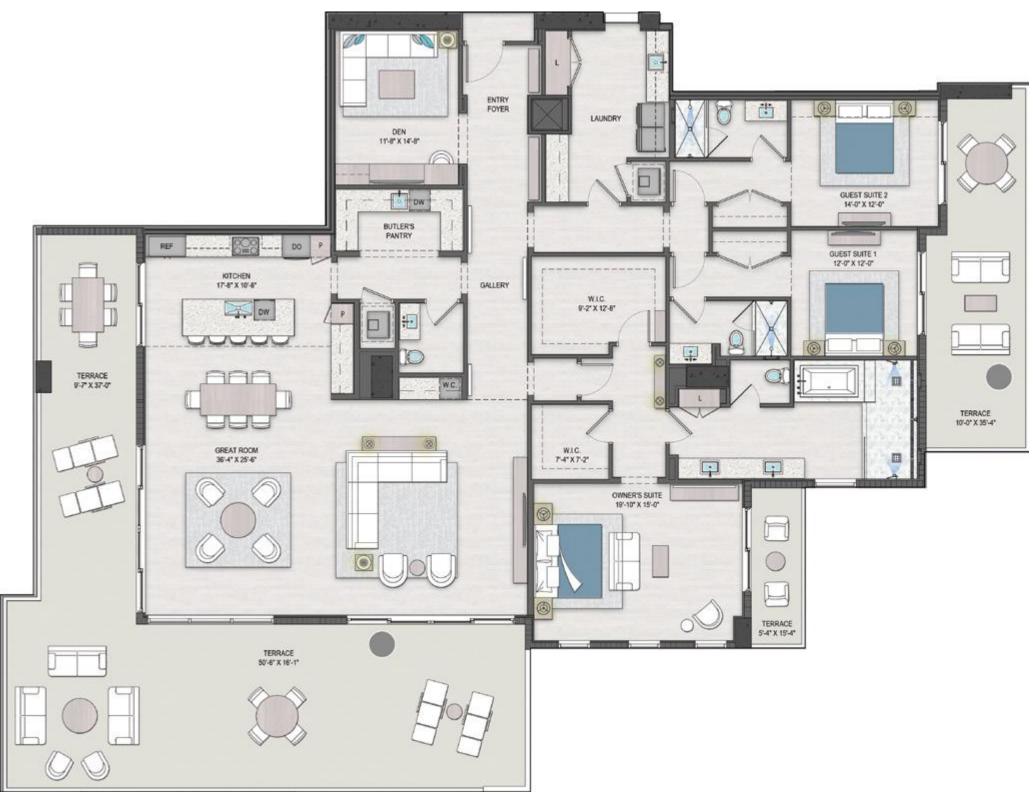

All dimensions are approximate. This floorplan is subject to change without notice. The seller reserves the absolute right, in its sole judgment and discretion, to substitute appliances, materials, fixtures and equipment of equal or greater quality or value for those specified. There are various methods of calculating the total square footage of a condominium unit, and depending on the method of calculation, the quoted square footage of a condominium unit, which include exterior walls, interior columns, fifty percent of demising walls. The method for calculating residential square footage is shown in the method used for calculating residential square footage in marketing materials is different than the method used for calculating residential square footage in the condominium documents. Please see the Declaration of Condominium for more information.