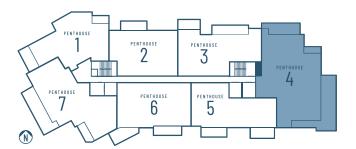

All dimensions are approximate. This floorplan is subject to change without notice. The seller reserves the absolute right, in its sole judgment and discretion, to substitute appliances, materials, fixtures and equipment of equal or greater quality or value for those specified. There are various methods of calculating the total square footage of a condominium unit, and depending on the method of calculation, the quoted square footage of a condominium unit, which include exterior walls, interior columns, fifty percent of demising walls. The method for calculating residential square footage is shown in the method used for calculating residential square footage in marketing materials is different than the method used for calculating residential square footage in the condominium documents. Please see the Declaration of Condominium for more information.