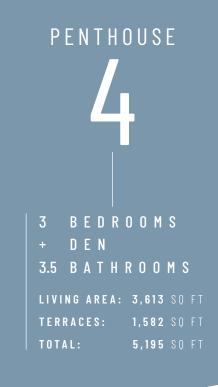

All dimensions are approximate. This floorplan is subject to change without notice. The seller reserves the absolute right, in its sole judgment and discretion, to substitute appliances, materials, fixtures and equipment of equal or greater quality or value for those specified. There are various methods of calculating the total square footage of a condominium unit, and depending on the method of calculation, the quoted square footage of a condominium unit, which include exterior walls, interior columns, fifty percent of demising walls. The method for calculating residential square footage is shown in the method used for calculating residential square footage in marketing materials is different than the method used for calculating residential square footage in the condominium documents. Please see the Declaration of Condominium for more information.